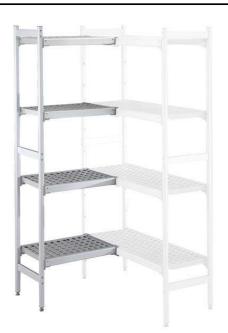

Corner Shelving Set with aluminium side uprights and 4 polyethylene louvered shelves, 373x922 mm

#### Item No.

For corner installation. 4-level shelving set with louvered sectional polyethylene shelves (depth=373mm). Aluminium (20 micron) side uprights (height=1700mm). Adjustable feet. To be combined with a linear shelving unit

#### Construction

- Uprights and shelf frames constructed entirely in anodized aluminium (20 micron).
- Shelves made by section of polyethylene tablets.
- Sectional polyethylene shelves are dishwasher safe.
- Corner shelving must be fixed to a linear shelf (either 375mm or 475mm in depth) with the included bar clamps and can be positioned anywhere along the length of the linear shelf.
- 4 tiers and 4 corner clamps.