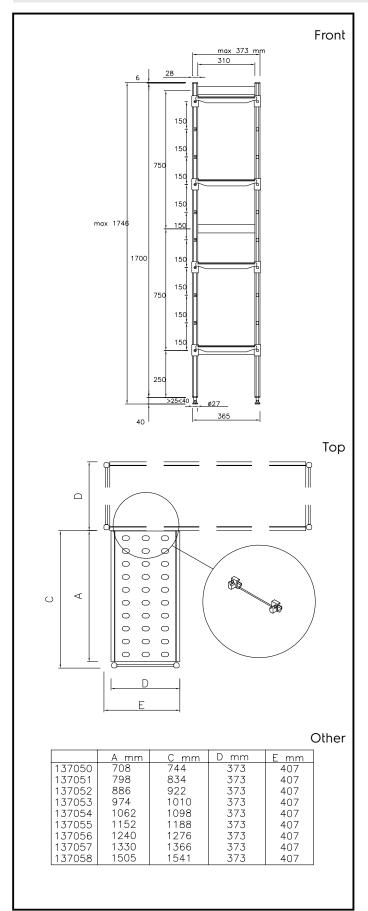

#### Item No.

For corner installation. 4-level shelving set with louvered sectional polyethylene shelves (depth=373mm). Aluminium (20 micron) side uprights (height=1700mm). Adjustable feet. To be combined with a linear shelving unit

#### Construction

- Uprights and shelf frames constructed entirely in anodized aluminium (20 micron).
- Shelves made by section of polyethylene tablets.
- Sectional polyethylene shelves are dishwasher safe.
- Corner shelving must be fixed to a linear shelf (either 375mm or 475mm in depth) with the included bar clamps and can be positioned anywhere along the length of the linear shelf.
- 4 tiers and 4 corner clamps.

### **Key Information:**

Uprights

137052 (ACS918)1External dimensions, Width:922 mmExternal dimensions, Depth:373 mmExternal dimensions, Height:1700 mmMax loading weight:880 kgNet weight:15 kg

Stainless Steel Preparation 373x922 mm Aluminum Corner Unit